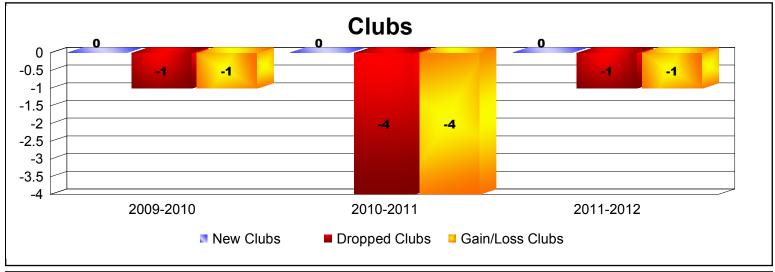

**Disbanded Districts**As of June 2012 Cumulative

| Year      | New<br>Clubs | Dropped<br>Clubs | Gain/<br>Loss<br>Clubs | New<br>Members | Charter<br>Members | Reinstate<br>Members | Transfer<br>Members | Total<br>Member<br>Added | Total<br>Members<br>Dropped | Gain/<br>Loss<br>Members |
|-----------|--------------|------------------|------------------------|----------------|--------------------|----------------------|---------------------|--------------------------|-----------------------------|--------------------------|
| 2009-2010 | 0            | -1               | -1                     | 0              | 0                  | 0                    | 0                   | 0                        | -8                          | -8                       |
| 2010-2011 | 0            | -4               | -4                     | 0              | 0                  | 0                    | 0                   | 0                        | -75                         | -75                      |
| 2011-2012 | 0            | -1               | -1                     | 0              | 0                  | 0                    | 0                   | 0                        | -26                         | -26                      |
| Average   | 0            | -2               | -2                     | 0              | 0                  | 0                    | 0                   | 0                        | -36                         | -36                      |