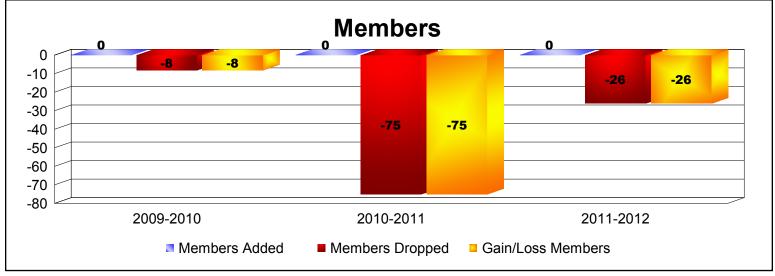

**Disbanded Districts**As of June 2012 Cumulative

| Year      | New<br>Clubs | Dropped<br>Clubs | Gain/<br>Loss<br>Clubs | New<br>Members | Charter<br>Members | Reinstate<br>Members | Transfer<br>Members | Total<br>Member<br>Added | Total<br>Members<br>Dropped | Gain/<br>Loss<br>Members |
|-----------|--------------|------------------|------------------------|----------------|--------------------|----------------------|---------------------|--------------------------|-----------------------------|--------------------------|
| 2009-2010 | 0            | -1               | -1                     | 0              | 0                  | 0                    | 0                   | 0                        | -8                          | -8                       |
| 2010-2011 | 0            | -4               | -4                     | 0              | 0                  | 0                    | 0                   | 0                        | -75                         | -75                      |
| 2011-2012 | 0            | -1               | -1                     | 0              | 0                  | 0                    | 0                   | 0                        | -26                         | -26                      |
| Average   | 0            | -2               | -2                     | 0              | 0                  | 0                    | 0                   | 0                        | -36                         | -36                      |